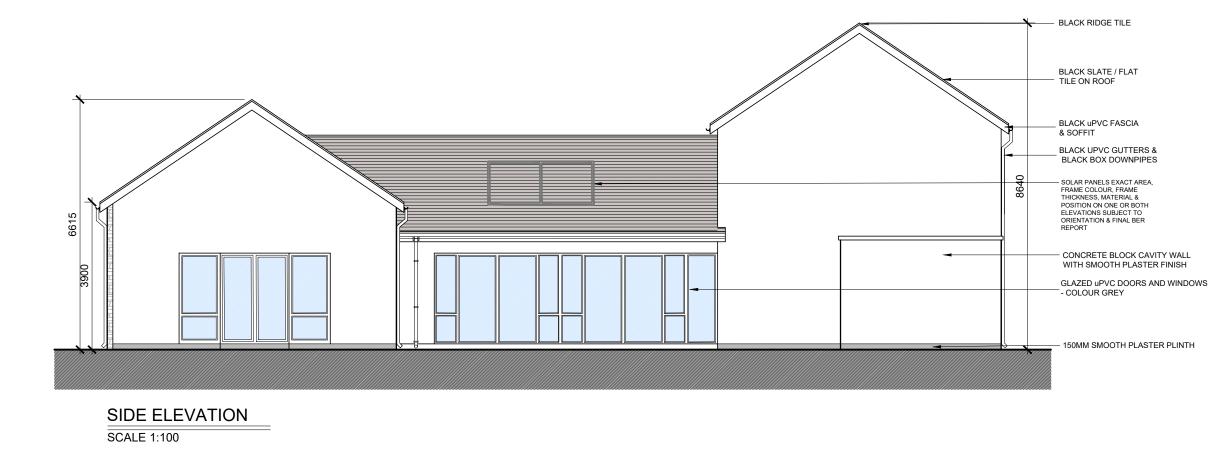

SIDE ELEVATION SCALE 1:100

| DO NOT SCALE, WORK TO FIGURED DIMENSIONS ONLY.<br>ALL EXISTING DIMENSIONS TO BE CHECKED ON SITE.                                                                                                               |
|----------------------------------------------------------------------------------------------------------------------------------------------------------------------------------------------------------------|
| DO NOT SCALE. WORK TO FIGURED DIMENSIONS ONLY.<br>ALL EXISTING DIMENSIONS TO BE CHECKED ON SITE.<br>DRAWN ON AUTOCAD R2004 AT DEADY GAHAN ARCHITECTS LTD<br>LAYERS ON THIS DRAWING COMPLY WITH BS 1192: PART 5 |

Drawing title PROPOSED CRECHE

Project No.

Planning

21112 Inform

SIDE ELEVATIONS Scale 1:100 @ A3

BLACK RIDGE TILE