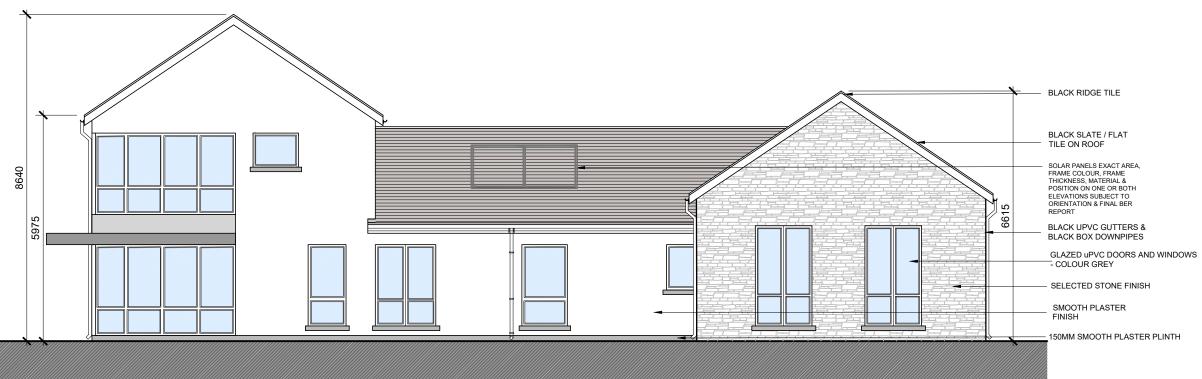

SIDE ELEVATION SCALE 1:100

| DO NOT SCALE, WORK TO FIGURED DIMENSIONS ONLY.<br>ALL EXISTING DIMENSIONS TO BE CHECKED ON SITE.                                                                                                               |
|----------------------------------------------------------------------------------------------------------------------------------------------------------------------------------------------------------------|
| DO NOT SCALE. WORK TO FIGURED DIMENSIONS ONLY.<br>ALL EXISTING DIMENSIONS TO BE CHECKED ON SITE.<br>DRAWN ON AUTOCAD R2004 AT DEADY GAHAN ARCHITECTS LTD<br>LAYERS ON THIS DRAWING COMPLY WITH BS 1192: PART 5 |

Drawing title PROPOSED CRECHE

Project No.

Planning

21112 Inform

SIDE ELEVATIONS Scale 1:100 @ A3

BLACK RIDGE TILE